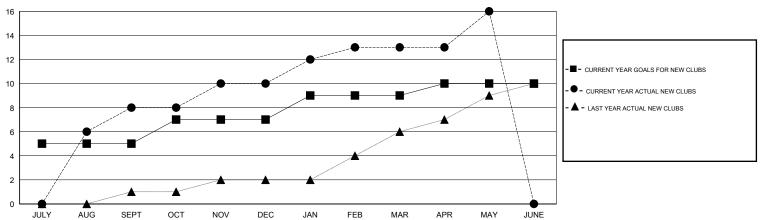

## LOCATION INDIA

GMT CA 6

|               |                  | Clubs             |                  |                  | Members               |                    |                                     |                    |                  |
|---------------|------------------|-------------------|------------------|------------------|-----------------------|--------------------|-------------------------------------|--------------------|------------------|
|               | RESUI            | LTS FOR 2014-2015 | i                |                  | RESULTS FOR 2014-2015 |                    |                                     |                    |                  |
| QUARTER       | NEW CLUB<br>GOAL | NEW CLUBS         | DROPPED<br>CLUBS | NET<br>GAIN/LOSS | QUARTER               | NEW MEMBER<br>GOAL | CHARTER AND<br>NEW MEMBERS<br>ADDED | DROPPED<br>MEMBERS | NET<br>GAIN/LOSS |
| JULY/AUG/SEPT | 5                | 8                 | 1                | 7                | JULY/AUG/SEPT         | 150                | 372                                 | 92                 | 280              |
| OCT/NOV/DEC   | 2                | 2                 | 1                | 1                | OCT/NOV/DEC           | 190                | 320                                 | 86                 | 234              |
| JAN/FEB/MAR   | 2                | 3                 | 1                | 2                | JAN/FEB/MAR           | 90                 | 125                                 | 25                 | 100              |
| APR/MAY/JUNE  | 1                | 3                 | 0                | 3                | APR/MAY/JUNE          | 20                 | 161                                 | 43                 | 118              |

#### GOALS AND ACTUAL NEW CLUBS CUMULATIVE