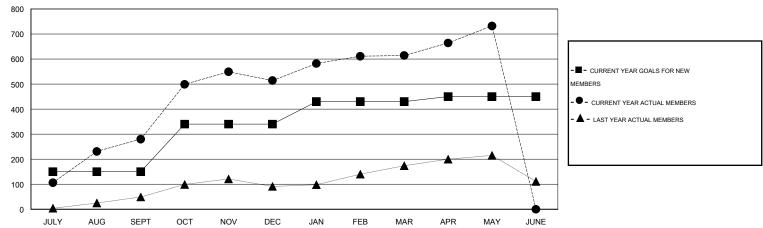

## LOCATION INDIA

GMT CA 6

|               |                  | Clubs             |                  |                  | Members               |                    |                                     |                    |                  |
|---------------|------------------|-------------------|------------------|------------------|-----------------------|--------------------|-------------------------------------|--------------------|------------------|
|               | RESUI            | LTS FOR 2014-2015 | i                |                  | RESULTS FOR 2014-2015 |                    |                                     |                    |                  |
| QUARTER       | NEW CLUB<br>GOAL | NEW CLUBS         | DROPPED<br>CLUBS | NET<br>GAIN/LOSS | QUARTER               | NEW MEMBER<br>GOAL | CHARTER AND<br>NEW MEMBERS<br>ADDED | DROPPED<br>MEMBERS | NET<br>GAIN/LOSS |
| JULY/AUG/SEPT | 5                | 8                 | 1                | 7                | JULY/AUG/SEPT         | 150                | 372                                 | 92                 | 280              |
| OCT/NOV/DEC   | 2                | 2                 | 1                | 1                | OCT/NOV/DEC           | 190                | 320                                 | 86                 | 234              |
| JAN/FEB/MAR   | 2                | 3                 | 1                | 2                | JAN/FEB/MAR           | 90                 | 125                                 | 25                 | 100              |
| APR/MAY/JUNE  | 1                | 3                 | 0                | 3                | APR/MAY/JUNE          | 20                 | 161                                 | 43                 | 118              |

#### GOALS AND ACTUAL MEMBERS CUMULATIVE

| DROPPED CLUBS: 3  DROPPED MEMBERS |                 | 96 CLUBS OF 114 ADDED 1 OR MORE<br>NEW MEMBERS | GENDER DISTRIBU<br>MALE<br>FEMALE     | TION<br>3,675 (92.78%)<br>286 (7.22%) |            |
|-----------------------------------|-----------------|------------------------------------------------|---------------------------------------|---------------------------------------|------------|
| DECEASED CLUB CANCELLED OTHER     | 11<br>39<br>196 | CLICK HERE FOR HEALTH ASSESSMENT DATA          | FAMILY UNIT MEMBERS HEAD OF HOUSEHOLD |                                       | 350<br>163 |
| TOTAL                             | 246             |                                                | NON-HEAD OF HOUSEHOLD                 | 187                                   |            |